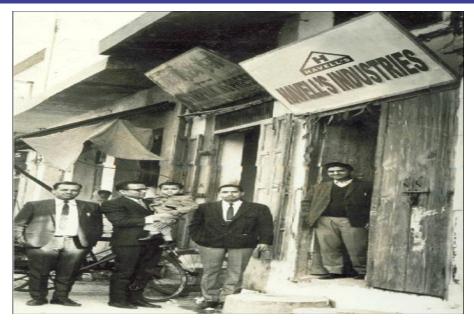

## HUMBLE ORIGIN

- Founded a small trading business at Bhagirath Palace, Delhi
- Acquired Havells brand in 1971; an unconventional move
- Key foundational values- Transparency,
  Simplicity and Integrity