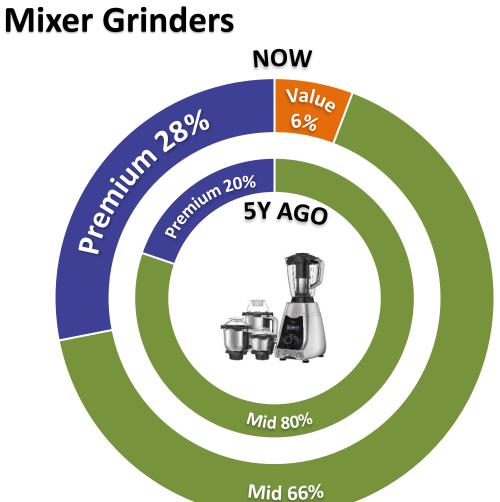

## PREMIUMISING PORTFOLIO

\* Premium refers to >1.2x of average selling price (ASP); Value refers to <0.8x of ASP