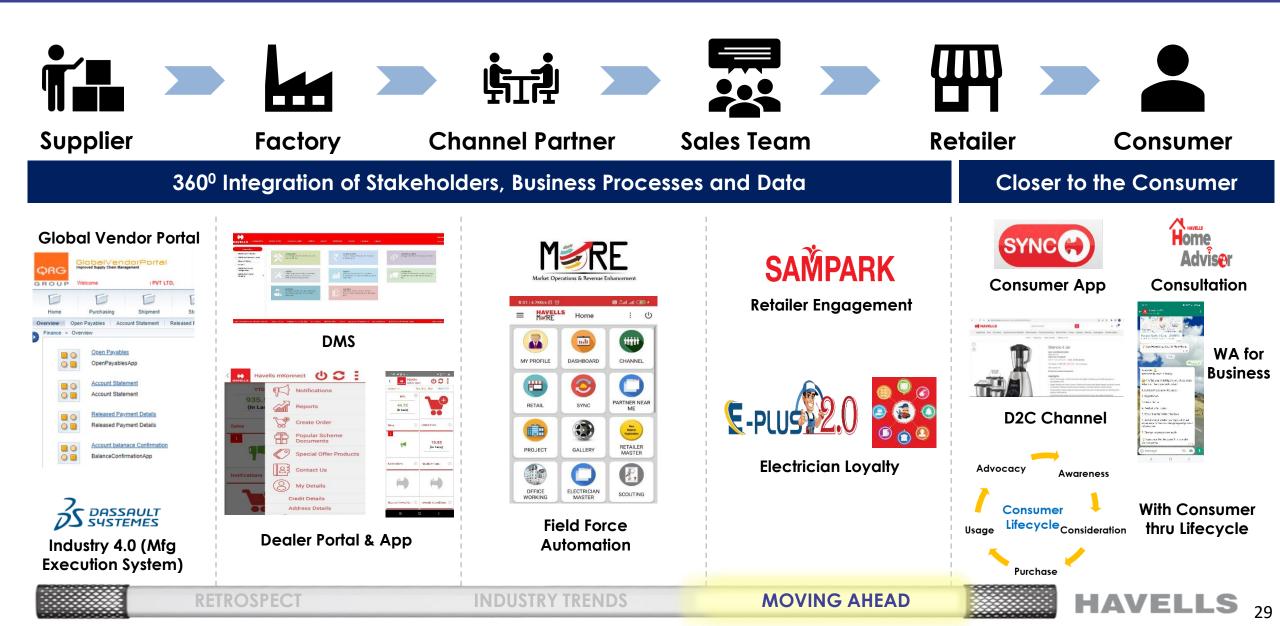

## **OMNI PRESENT HAVELLS: CLOSER, DEEPER, WIDER**

#### Modern Trade

#### **E-Commerce**

#### **Exclusive Stores**

#### Projects

#### **Canteen Stores**

#### International

D Danislam Planners and BCODA

#### Rural

**INDUSTRY TRENDS** 

## **RURAL- UNTAPPED OPPORTUNITY**

- Improved electricity penetration creating demand
- Informed rural customer shifting to trusted brands
- ➢ Direct presence in 3k towns with population range of 10K-50K
- > Havells is the most penetrated FMEG brand in Rural markets