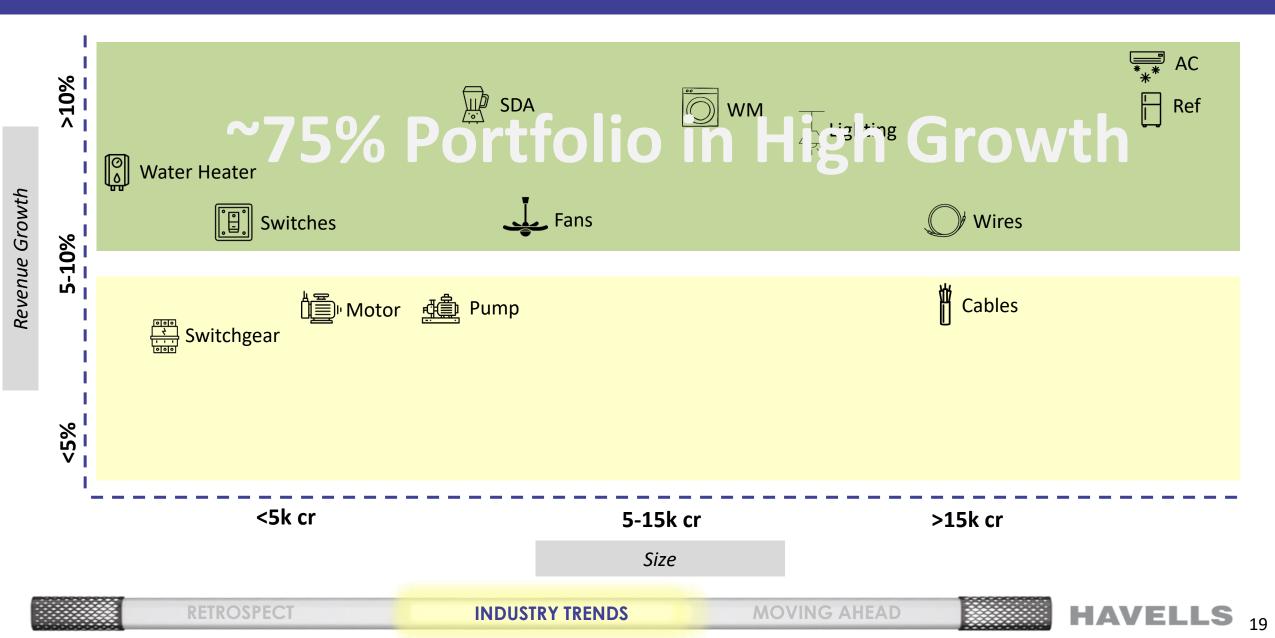

## TWO DEEP POOLS OF HIGH GROWTH

**INDUSTRY TRENDS** 

Source: Internal & industry estimates

RETROSPECT