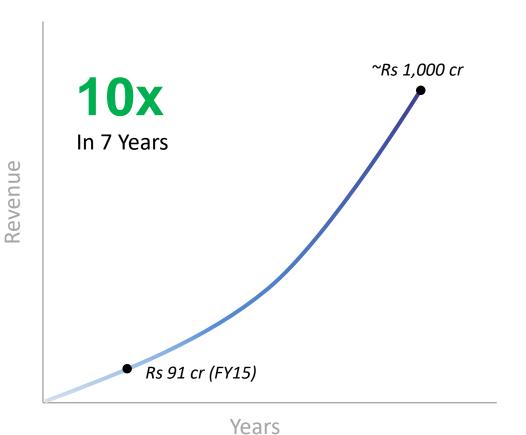

### SEEDING & SCALING BUSINESSES

Rs 1,000+ Crores Categories

**INDUSTRY TRENDS** 

**MOVING AHEAD** 

11