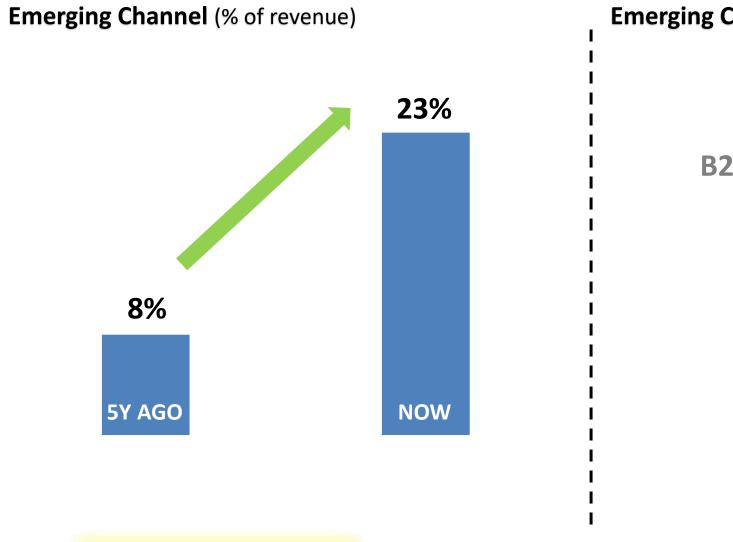

## SEEDING EMERGING CHANNELS

RETROSPECT

**INDUSTRY TRENDS** 

#### **Emerging Channel Mix**

**MOVING AHEAD** 

HAVELLS 12