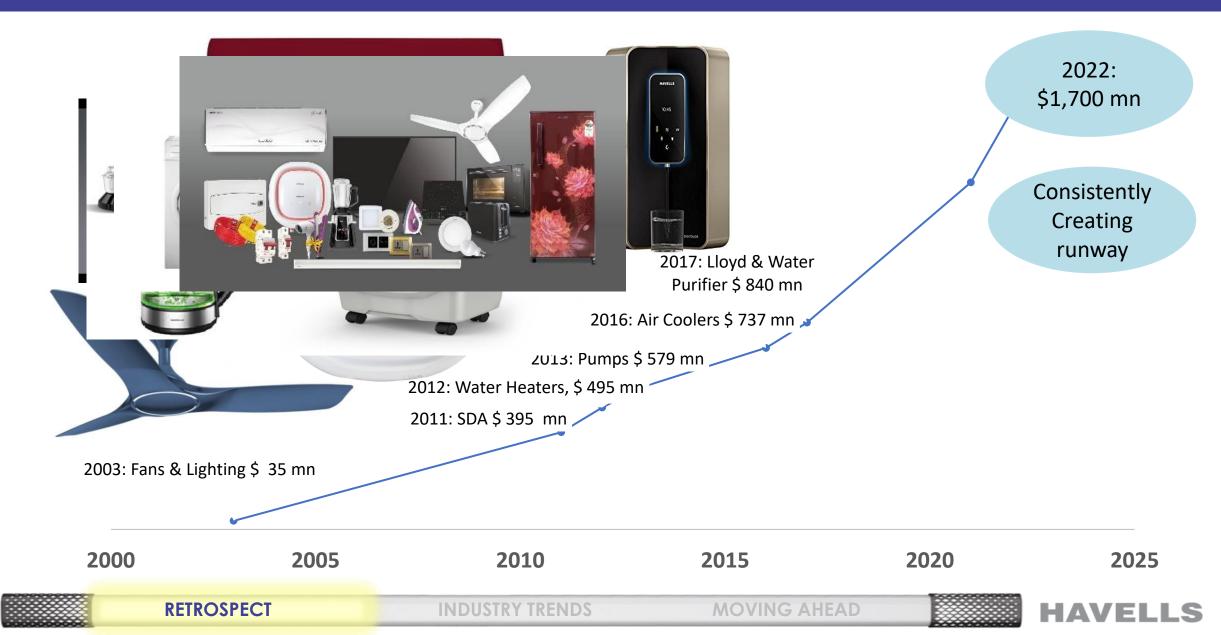

### SEEDING & SCALING BUSINESSES

Rs 1,000+ Crores Categories

**INDUSTRY TRENDS** 

**MOVING AHEAD** 

11