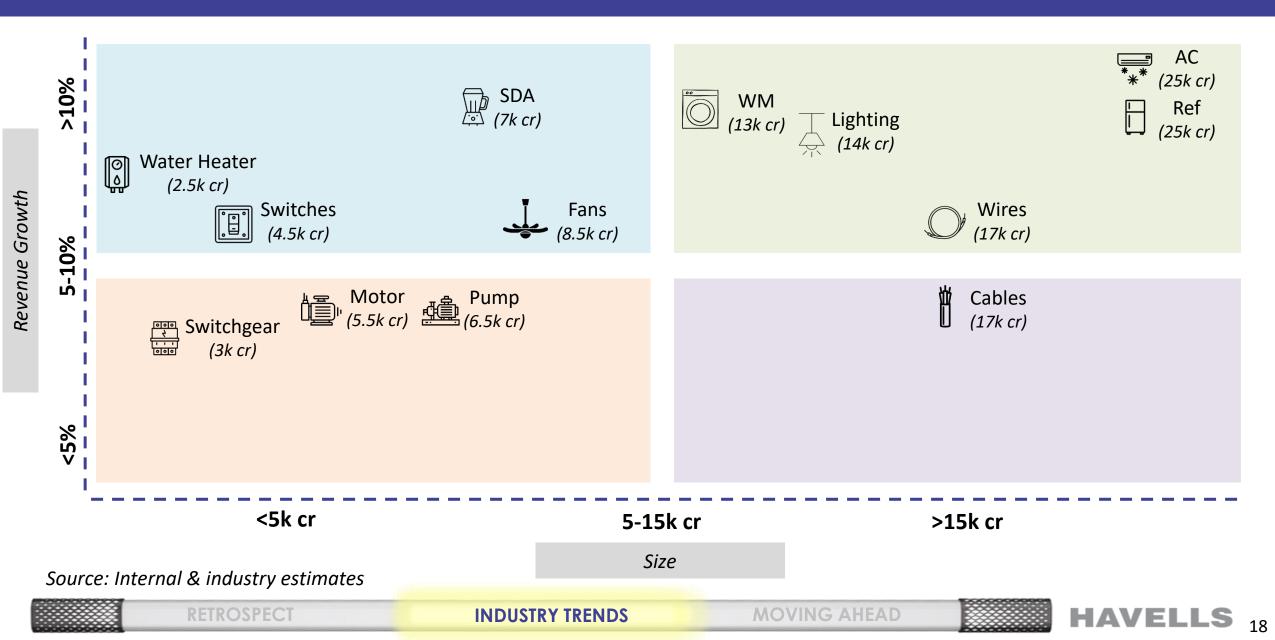

## TWO DEEP POOLS OF HIGH GROWTH

**INDUSTRY TRENDS** 

Source: Internal & industry estimates

RETROSPECT