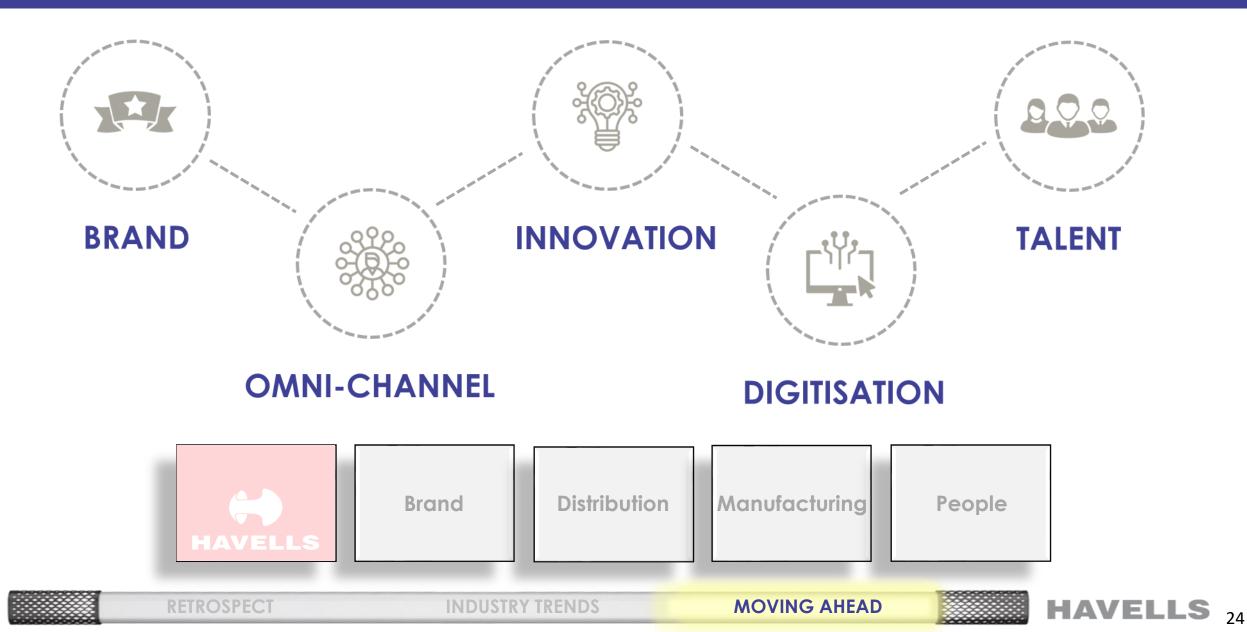

### STRATEGIC PILLARS – PAST COUPLE OF DECADES

### **STRATEGIC PILLARS**

## BRAND: STRADDLING ACROSS

## **INNOVATION: FAST FOLLOWER TO THOUGHT LEADERSHIP**

**INDUSTRY TRENDS** 

## **DIGITIZATION: DRIVING BUSINESS EFFICIENCY**

**TALENT** 

**INDUSTRY TRENDS** 