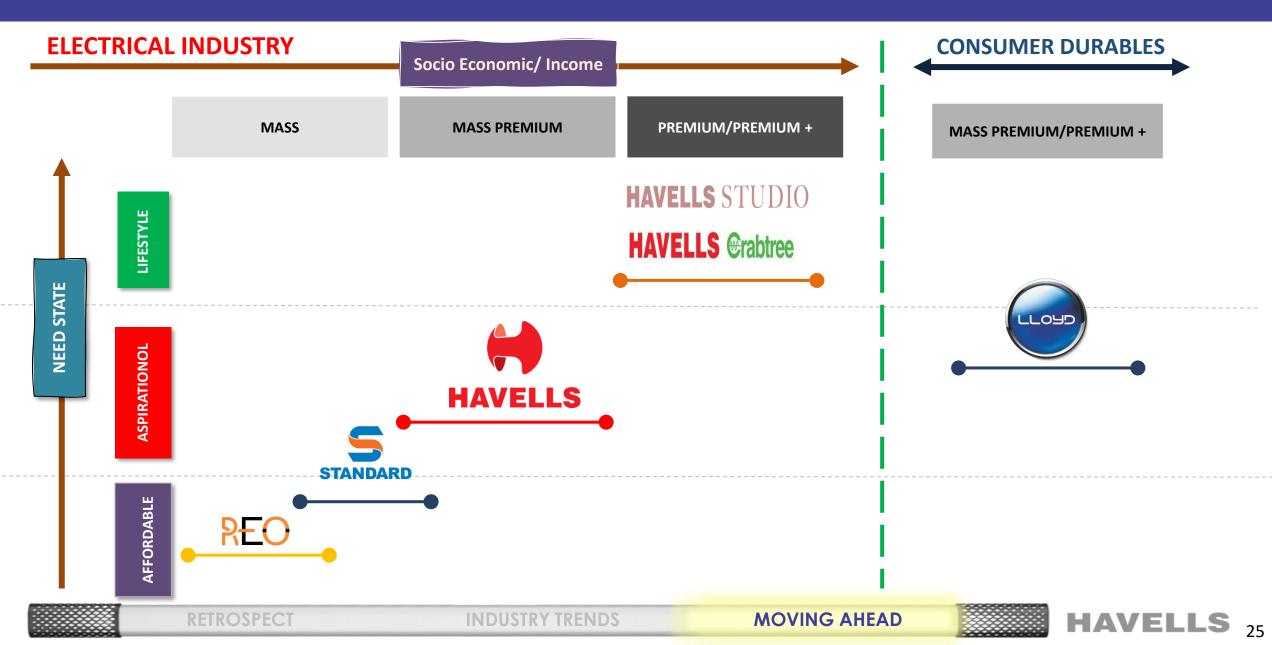

## PREMIUMISING PORTFOLIO

\* Premium refers to >1.2x of average selling price (ASP); Value refers to <0.8x of ASP

## BRAND: STRADDLING ACROSS