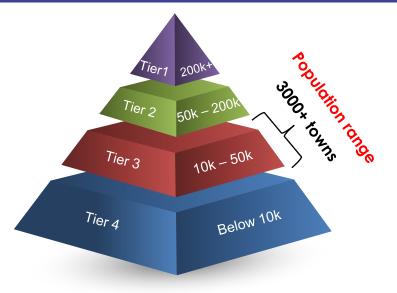

## **RURAL- UNTAPPED OPPORTUNITY**

- Improved electricity penetration creating demand
- Informed rural customer shifting to trusted brands
- ➢ Direct presence in 3k towns with population range of 10K-50K
- > Havells is the most penetrated FMEG brand in Rural markets