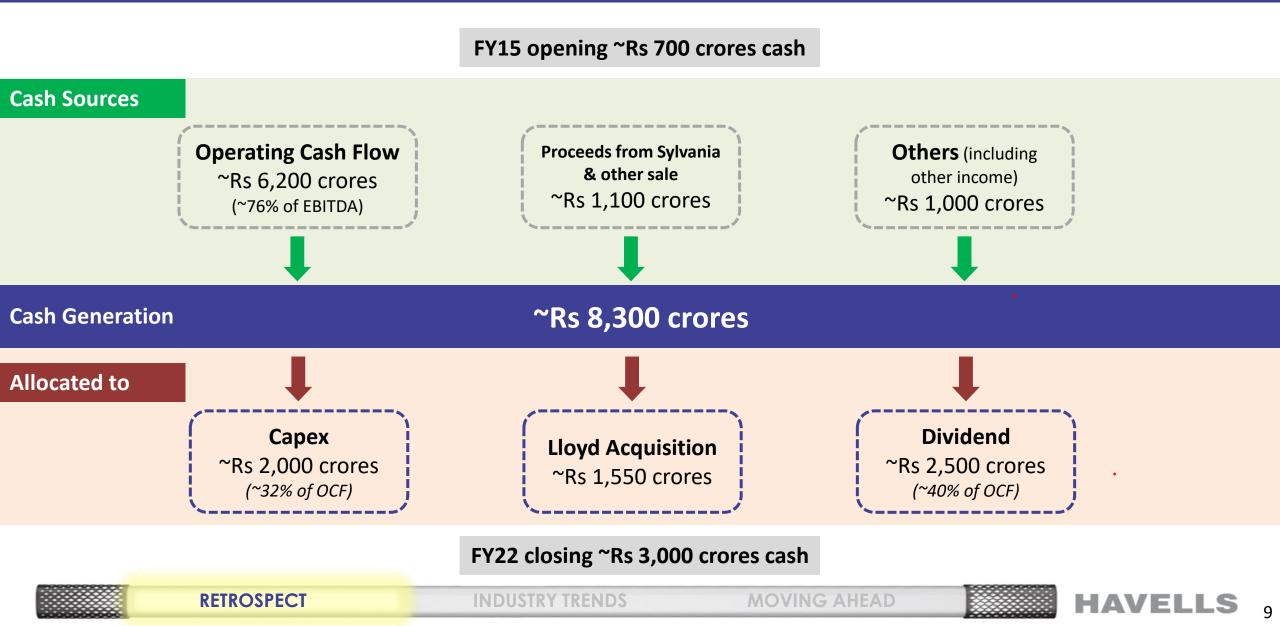

| 10Y CAGR    |
|---------------|-------|--------|--------|-------------|-------------|
| Revenues      | 3,616 | 6,135  | 13,889 | <b>18</b> % | <b>1</b> 4% |
| EBITDA        | 459   | 824    | 1,758  | 16%         | 14%         |
| EBITDA %      | 12.7% | 13.4%  | 12.7%  |             |             |
| PAT           | 305   | 539    | 1,195  | 17%         | 15%         |
| PAT %         | 8.4%  | 8.8%   | 8.6%   |             |             |
| Net Worth     | 1,608 | 3,274  | 5,989  | 13%         | 14%         |
| Market Cap    | 7,135 | 29,253 | 72,272 | <b>20%</b>  | <b>26%</b>  |
| Product Lines | 13    | 14     | 20     |             |             |
| Head count    | 3,090 | 4,974  | 5,970  | 4%          | <b>7</b> %  |



**INDUSTRY TRENDS** 



## CASH GENERATION & ALLOCATION



## **BUSINESS MIX EVOLUTION**



### Contribution NOW Others Lloyd Switcheear 2500 6% Switcherar F3% 10Y AGO ECD 27% ECD 24% Cable 15% Kighting 17% cable 22%

Lighting 15%

**MOVING AHEAD** 

HAVELLS 10

### SEEDING & SCALING BUSINESSES

Rs 1,000+ Crores Categories





**INDUSTRY TRENDS** 

**MOVING AHEAD** 



11

## SEEDING EMERGING CHANNELS

RETROSPECT



**INDUSTRY TRENDS** 

#### **Emerging Channel Mix**

**MOVING AHEAD** 



HAVELLS 12

## PREMIUMISING PORTFOLIO





\* Premium refers to >1.2x of average selling price (ASP); Value refers to <0.8x of ASP



### WHAT WE ARE KNOWN FOR



















### RETROSPECT

### **INDUSTRY TRENDS**



## TWO DEEP POOLS OF HIGH GROWTH



**INDUSTRY TRENDS** 

Source: Internal & industry estimates

RETROSPECT





### **INDUSTRY POSITION**