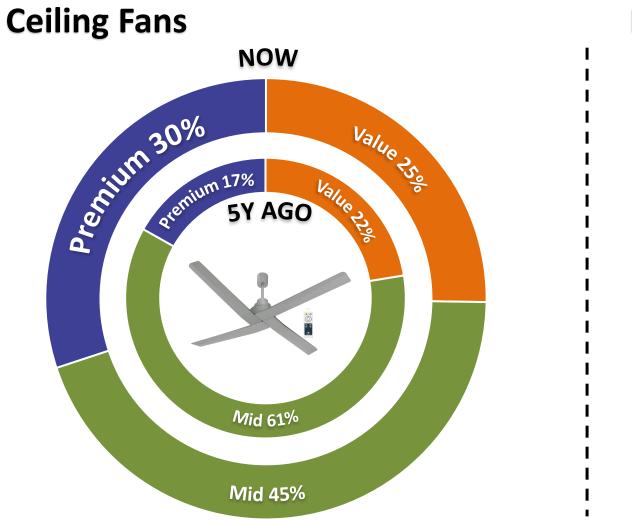

## PREMIUMISING PORTFOLIO

\* Premium refers to >1.2x of average selling price (ASP); Value refers to <0.8x of ASP