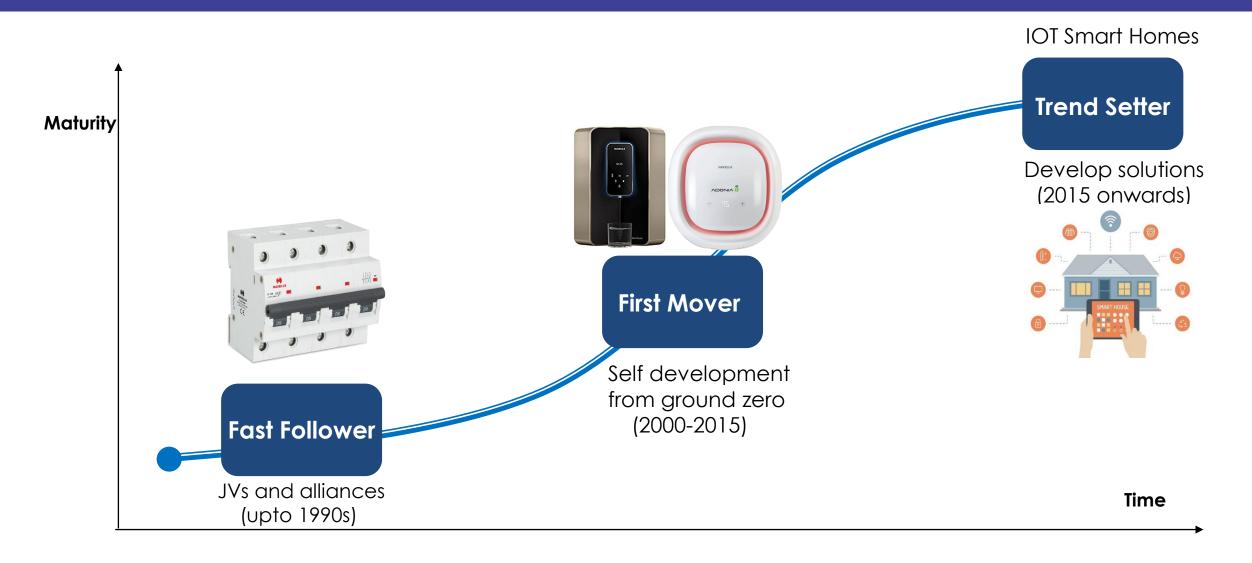

ETROSPECT

### **INDUSTRY TRENDS**



### STRATEGIC PILLARS – PAST COUPLE OF DECADES









### **STRATEGIC PILLARS**



## BRAND: STRADDLING ACROSS



## **OMNI PRESENT HAVELLS: CLOSER, DEEPER, WIDER**



#### Modern Trade



#### **E-Commerce**



#### **Exclusive Stores**



#### Projects



#### **Canteen Stores**



#### International



D Danislam Planners and BCODA

#### Rural





**INDUSTRY TRENDS** 



## **RURAL- UNTAPPED OPPORTUNITY**

- Improved electricity penetration creating demand
- Informed rural customer shifting to trusted brands
- ➢ Direct presence in 3k towns with population range of 10K-50K
- > Havells is the most penetrated FMEG brand in Rural markets











**INDUSTRY TRENDS** 

**MOVING AHEAD** 



27

## **INNOVATION: FAST FOLLOWER TO THOUGHT LEADERSHIP**





**INDUSTRY TRENDS** 





## **DIGITIZATION: DRIVING BUSINESS EFFICIENCY**



**TALENT** 





**INDUSTRY TRENDS** 





### **ORGANIC INCUBATIONS**

"Others" Category Revenue Trajectory











**Personal Grooming** 

Water Purifier



**INDUSTRY TRENDS** 





## WHITE SPACES – CRITERIA TO EVALUATE



## **GROWTH WITH RESPONSIBILITY**

#### Mid-day Meal



60k hot meals served daily across 693 schools

#### Green Cover Program



15 lakh saplings planted till date

#### Sanitation Programs



4600 bio-toilets Installed till date

#### Heritage Programs



First of its kind CSR restoration project

| External ESG<br>Rating | DJSI (Global) | Ranked 7 <sup>th</sup> in the global electrical equipment sector |  |
|------------------------|---------------|-------------------------------